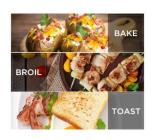

### **Easy to Cook**

This oven offers 3 popular cooking functions - Bake, Toast and Broil. Choose toast to toast garlic bread or to make your favorite Bagels, English Muffins, and Waffles. The broiling feature is great for meat and vegetables. Chicken Nuggets, Mozzarella Sticks, Egg Rolls, Mini Quiches or whatever you're craving. All done in your toaster oven.