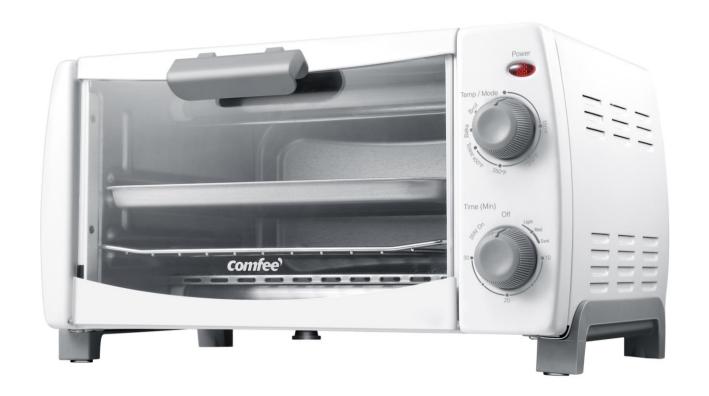

## Courfee 10L / 4-Slice Toaster Oven in White

CFO-BB102C

- Space Saver Compact and versatile design fits nicely on any countertop.
- 3 Functions in 1 Bake, Broil, and a Toast to satisfy your daily cooking needs.
- Control Console 2 easy-to-use dials to control temperature (150°F - 450°F) and cooking modes.
- Built in Timer The 30 min timer includes precise toast shade preference and stayon feature for longer baking tasks.

### **Easy to Operate**

Two dials to control everything. The upper dial controls the temperature and the cooking modes. The lower dial features the precise 30-minute timer with stay-on mode allowing for a longer baking time. You can also get the perfect slice of toast by selecting the shade you prefer.