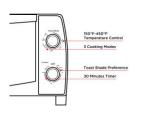

## Courfee 10L / 4-Slice Toaster Oven in White

CFO-BB102C

- Space Saver Compact and versatile design fits nicely on any countertop.
- 3 Functions in 1 Bake, Broil, and a Toast to satisfy your daily cooking needs.
- Control Console 2 easy-to-use dials to control temperature (150°F - 450°F) and cooking modes.
- Built in Timer The 30 min timer includes precise toast shade preference and stayon feature for longer baking tasks.

### **Easy to Operate**

Two dials to control everything. The upper dial controls the temperature and the cooking modes. The lower dial features the precise 30-minute timer with stay-on mode allowing for a longer baking time. You can also get the perfect slice of toast by selecting the shade you prefer.