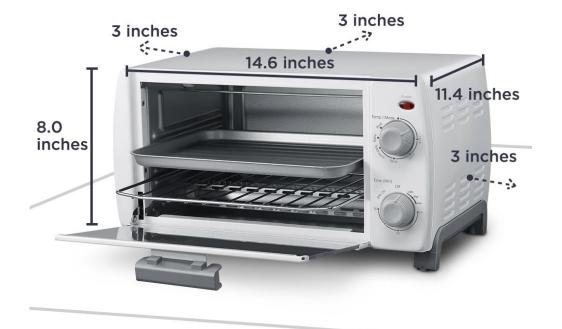

#### **PRODUCT SPECIFICATIONS**

| Content                           | Parameter                                   |
|-----------------------------------|---------------------------------------------|
| Model                             | CFO-BB102C                                  |
| Power Output                      | 1,000 W                                     |
| Capacity                          | 10L/ 4-Slices                               |
| Colour                            | White                                       |
| Cooking functions                 | Bake, Broil, Toast                          |
| Temperature range                 | 150F - 450F                                 |
| External Dimension<br>(W x D x H) | 14.6" 11.4" x 8.0"<br>371mm x 290mm x 203mm |

- Dimension

----> Minimum Clearance