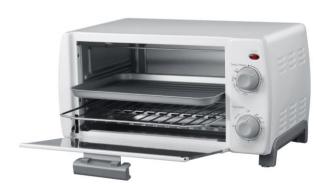

## Courfee 10L / 4-Slice Toaster Oven in White

CFO-BB102C

- Space Saver Compact and versatile design fits nicely on any countertop.
- 3 Functions in 1 Bake, Broil, and a Toast to satisfy your daily cooking needs.
- Control Console 2 easy-to-use dials to control temperature (150°F - 450°F) and cooking modes.
- Built in Timer The 30 min timer includes precise toast shade preference and stayon feature for longer baking tasks.

### **Easy to Cook**

This oven offers 3 popular cooking functions - Bake, Toast and Broil. Choose toast to toast garlic bread or to make your favorite Bagels, English Muffins, and Waffles. The broiling feature is great for meat and vegetables. Chicken Nuggets, Mozzarella Sticks, Egg Rolls, Mini Quiches or whatever you're craving. All done in your toaster oven.

### **Easy to Operate**

Two dials to control everything. The upper dial controls the temperature and the cooking modes. The lower dial features the precise 30-minute timer with stay-on mode allowing for a longer baking time. You can also get the perfect slice of toast by selecting the shade you prefer.