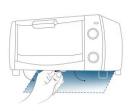

### **Easy to Clean**

You can keep the toaster oven clean with the convenient detachable crumb tray. Tilt the unit backwards slightly and push the dial on the tray towards the rear of the unit. The crumb tray will drop open and allow for cleaning.